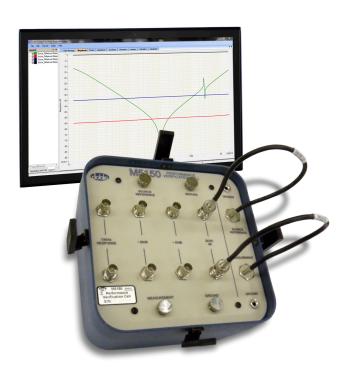

## M5150

Performance Verification Cell

Rely on Doble's M5150 Performance Verification Cell for confirmation that your Doble SFRA field instruments and leads are working correctly. This highly-accurate verification device confirms that your equipment is providing you with results you can trust. The Doble M5150 can be used in the field or in the office allowing you to isolate problems between hardware and cables. Test your SFRA instrument and leads together or test the instrument using the included hook up cables.

## **FEATURES**

- Easy configuration for simple and accurate testing of SFRA instruments and leads
  - Four standard responses:
  - 10 KHz notch filter response
  - -0 dB response
  - -40 dB response
  - -60 dB response
  - Includes cable bag with necessary hook up cables to test SFRA instruments